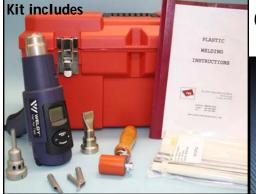

#### **HGK103 KIT COMES COMPLETE WITH THE FOLLOWING**

- Weldy Plus hot air tool 120V 1500 watts
- Speed welding tip for 1/4 inch triangle rod, push fit
- Welding nozzle for flat welding tape
- 5 mm round tube nozzle
- · Tacking tip, push fit
- Durable metal scraper, screwdriver, pliers and Side cutters
- 2 lbs of assorted plastic welding rod, round and triangular (PCV, ABS, PC, PP, & LD PE and HD PE)
- 1 lbs of assorted flat plastic welding rod in various colors (PE and PP)
- Rotary burr for preparing grooves, fits drill or dermal
- Plastic welding instruction booklet
- Heavy duty plastic toolbox