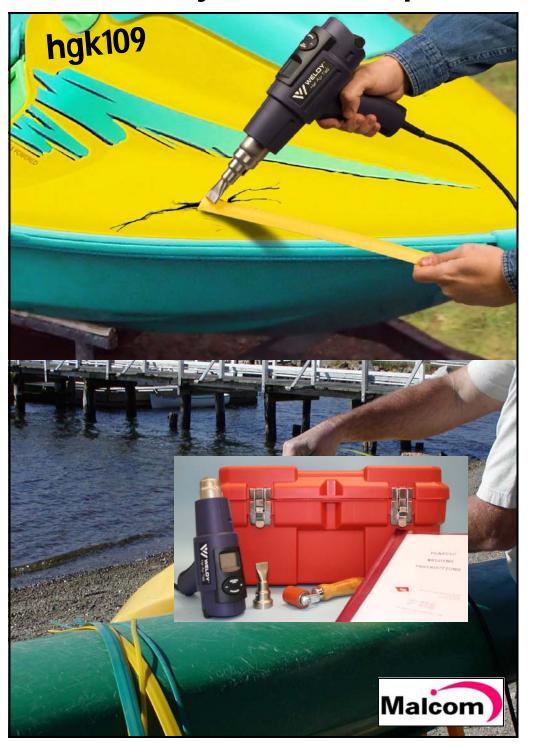

# Canoe & Kayak Plastic Repair kit

## Hgk109 Canoe & kayak plastic repair kit

The Malcom Canoe and Kayak Plastic Welding Kit, with the Weldy Plus Hot Air Tool, is intended for use by professionals selling and servicing thermoplastic boats. It is also and ideal kit for camps and boat rental facilities for repairs to their fleets.

Most of the recreational canoes and kayaks today are made from a thermoplastic material, mainly PE. This plastic is very rugged and when treated properly can last a lifetime. However, after a while the bottom of these boats wear thin due to people dragging them over rocks and sand. Occasionally the Canoes or Kayaks are not tied down properly when transported and fall off the car damaging them. The damaged plastic can be repaired with the Malcom Company Canoe and Kayak Plastic Repair Kit.

The kit comes with an assortment of welding rod that matches the most common colors on the market. The Canoe and Kayak Plastic Repair Kit is designed for the repair technicians intended for professional use. Rental facilities, boat dealers and camps should have one of these kits on hand for fast on site repairs the their fleet of boats and to service their customers.