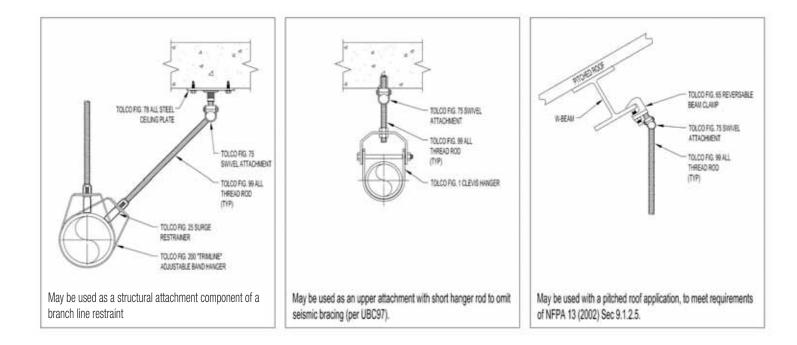

## Fig. 75 - Swivel Attachment

Size Range — 3/8" Rod Attachment

Material – Carbon Steel

**Function** — There are three recommended applications for this product: May be used as a Branch Line Restraint for structural attachment to anchor bolt, beam clamp, etc. May be used in a pitched or sloped roof application, to meet requirements of NFPA 13 (2002) Sec 9.1.2.5. May be used as an upper attachment with short hanger rod to omit seismic bracing (per UBC97).