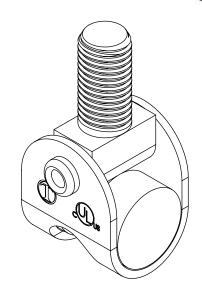

## Fig. 75 - Swivel Attachment

Size Range — 3/8" Rod Attachment

Material – Carbon Steel

**Function** — There are three recommended applications for this product: May be used as a Branch Line Restraint for structural attachment to anchor bolt, beam clamp, etc. May be used in a pitched or sloped roof application, to meet requirements of NFPA 13 (2002) Sec 9.1.2.5. May be used as an upper attachment with short hanger rod to omit seismic bracing (per UBC97).

**Approvals** — Underwriters' Laboratories Listed in the USA **(UL)** and Canada **(cUL)** to support up to 4" pipe. Meets requirements of Uniform Building Code (UBC) 1997 Table O, Section 3.B.

Finish — Electro-Galvanized Order By — Figure number